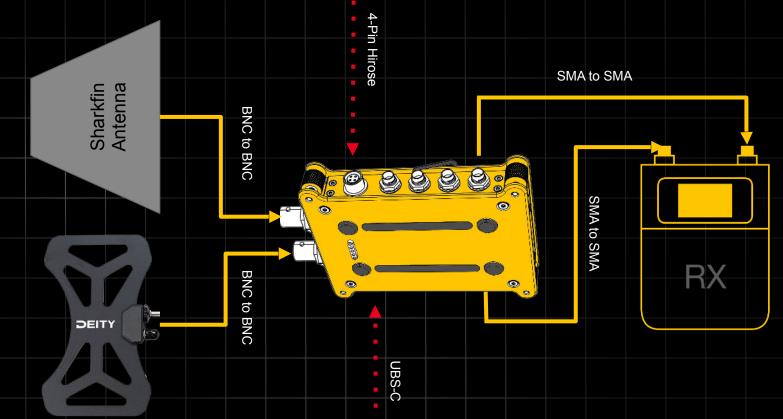

POGO, USB-C, or Hirosestyle connectors, the SRD-Mini can be powered any way the user needs.

Using just whip antennas that came with your wireless system is... "fine." But real professionals embrace external antennas for more range and stability.

Too many whip antennas in a sound bag can actually create their own interference, changing each other's pickup patterns and reduce your range.

Just like audio distortion can destroy your sound quality, RF distortion destroys your wireless reception. With RF protection, you can make sure you don't overload your receivers front end.