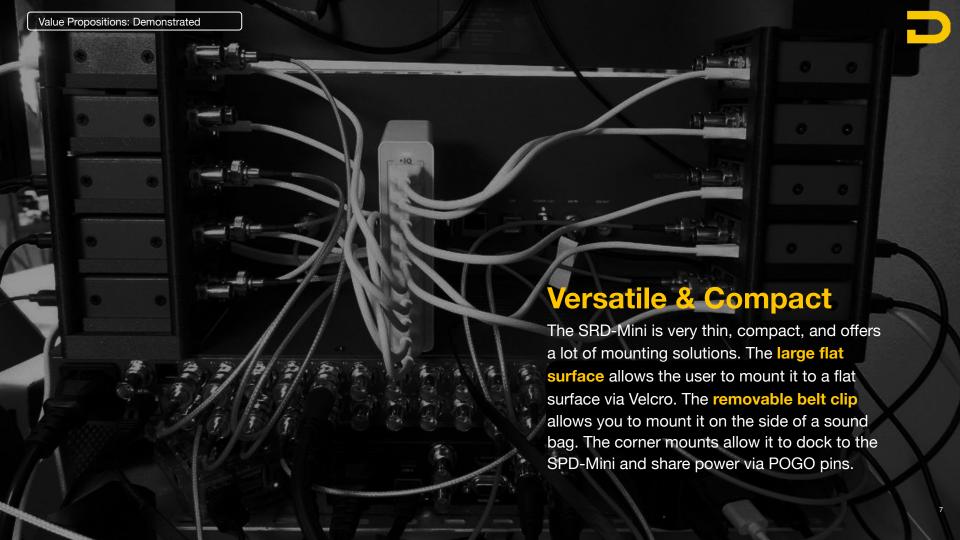

ur receivers.

POGO, USB-C, or Hirosestyle connectors, the SRD-Mini can be powered any way the user needs.

Using just whip antennas that came with your wireless system is... "fine." But real professionals embrace external antennas for more range and stability.

Too many whip antennas in a sound bag can actually create their own interference, changing each other's pickup patterns and reduce your range.

Just like audio distortion can destroy your sound quality, RF distortion destroys your wireless reception. With RF protection, you can make sure you don't overload your receivers front end.

When it comes to RF, any distro can work with any wireless. That is why making the SRD-Mini work with different power options was critical in making it have the widest possible use case for users.







Value Propositions: Demonstrated OL ANT **PWR** OL OFF ON OFF TA4 31% **Dockable** 200 The SRD-Mini also be docked with the SPD-Mini for a combined combo.