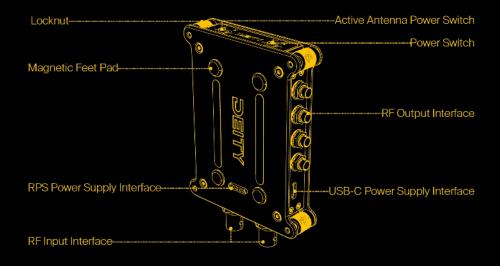

## Multiple Power Methods

Turn your wireless microphone systems into long range beast!

Instead of a dozen whip antenna in your sound bag, now you just need two. Built-In protection that prevents overloading the front end of your receivers.

POGO, USB-C, or Hirosestyle connectors, the SRD-Mini can be powered any way the user needs.

Using just whip antennas that came with your wireless system is... "fine." But real professionals embrace external antennas for more range and stability.

When it comes to RF, any distro can work with any wireless. That is why making the SRD-Mini work with different power options was critical in making it have the widest possible use case for users.

Value Propositions: Demonstrated OL ANT **PWR** OL OFF ON OFF TA4 31% **Dockable** 200 The SRD-Mini also be docked with the SPD-Mini for a combined combo.