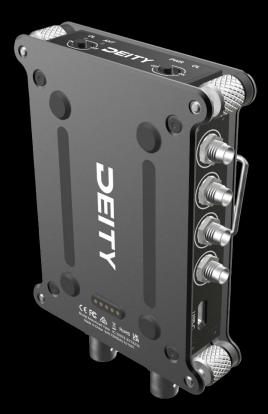

#### [Form Factor]

The SRD-Mini is a mobile, portable RF distro. The market is divided into rack mount large format models, and compact portable models. Is it our belief that tackling the portable market is prime for the taking due to the lack of competition in the market.

#### [Positioning]

The SRD-Mini is offers a unique ergonomic shape that should make it very appealing to the compact sound mixer. Furthermore is to price the SRD-Mini at a competitive price to make it an incredible value for the customer vs the competitors.