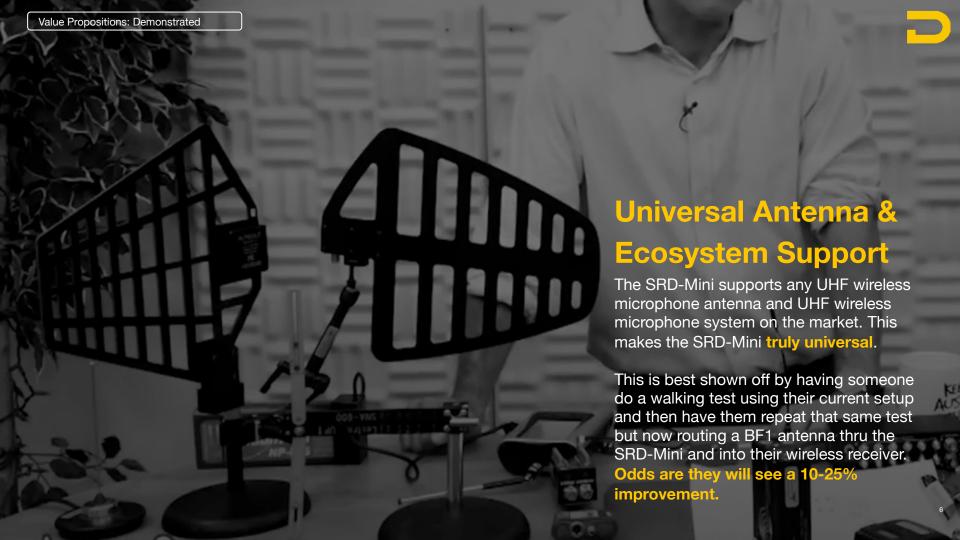

your receivers.

POGO, USB-C, or Hirosestyle connectors, the SRD-Mini can be powered any way the user needs.

Using just whip antennas that came with your wireless system is... "fine." But real professionals embrace external antennas for more range and stability.

Too many whip antennas in a sound bag can actually create their own interference, changing each other's pickup patterns and reduce your range.

Just like audio distortion can destroy your sound quality, RF distortion destroys your wireless reception. With RF protection, you can make sure you don't overload your receivers front end.

When it comes to RF, any distro can work with any wireless. That is why making the SRD-Mini work with different power options was critical in making it have the widest possible use case for users.







Value Propositions: Demonstrated OL ANT **PWR** OL OFF ON OFF TA4 31% **Dockable** 200 The SRD-Mini also be docked with the SPD-Mini for a combined combo.