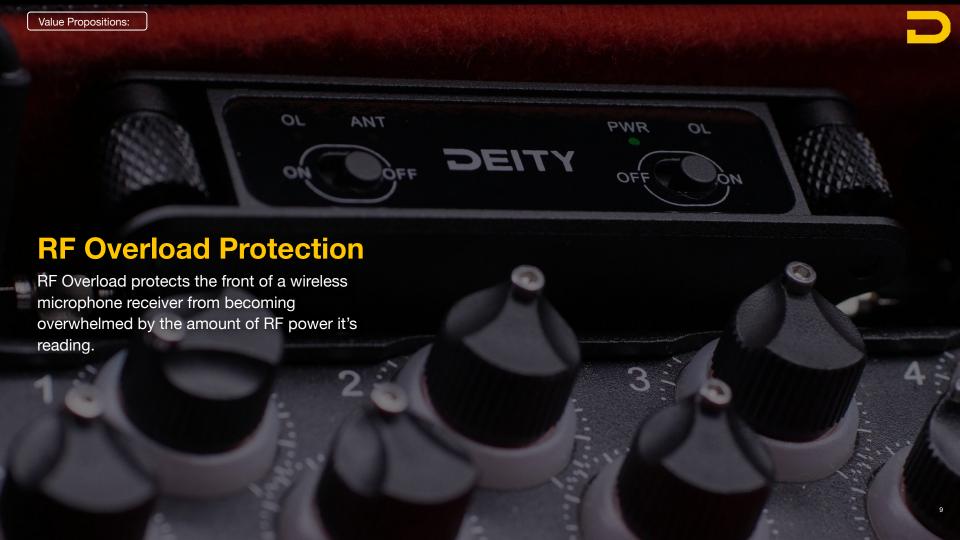

### **RF-Protection**

## Multiple Power Methods

Turn your wireless microphone systems into long range beast!

Instead of a dozen whip antenna in your sound bag, now you just need two. Built-In protection that prevents overloading the front end of your receivers.

Too many whip antennas in a sound bag can actually create their own interference, changing each other's pickup patterns and reduce your range.

Just like audio distortion can destroy your sound quality, RF distortion destroys your wireless reception. With RF protection, you can make sure you don't overload your receivers front end.