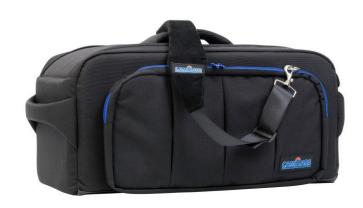

#### Description

The run&gunBag XL is especially designed for professional cameras up to 65 cm and 25.6 inches (in length) and offers the possibility to safely transport your camera, completely assembled, ready for action!

#### **Key features**

- Suited for professional cameras up to 65 cm and 25.6 inches
- Made of 1000 denier Cordura® fabric
- Reinforced inlays and soft padded interior for maximum protection
- Strong, high quality YKK® zippers
- Separate pockets for additional accessories
- Padded handle on top and sides and padded suede shoulder strap for optimum carrying comfort
- Side flap with zipper for easy attachment to trolley
- 3 Adjustable dividers to customize interior layout
- 10-Year Warranty