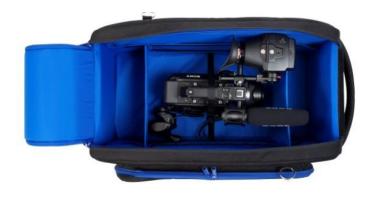

#### Description

The run&gunBag XL is especially designed for professional cameras up to 65 cm and 25.6 inches (in length) and offers the possibility to safely transport your camera, completely assembled, ready for action!

This bag has double (blue) YKK® zippers that open the top flap in one easy pull. Stow away your camera, accessories, tape, batteries, chargers, cables and tools in this easy to use run&gunBag from camRade.

The soft-padded interior includes removable dividers which make it easy to arrange the main compartment into sections to fit your requirements. Carry the bag with the included comfortable padded shoulder strap, the soft handle, or transport it safely on a trolley. (The zippered opening on the back of the bag allows you to attach it securely to a trolley).

On the front of the bag you'll find a large pocket for your cables and accessories. Inside, two mesh pockets (made of waterproof material) make it easy to store smaller items and documents. A cinch strap in the main compartment keeps your camera secured during transportation. The bottom of the bag is equipped with a protective armored plate, covered by a waterproof non-slip cover. Together with the reinforced inserts this provides a rigid lightweight frame which safeguards your camera equipment in any situation.