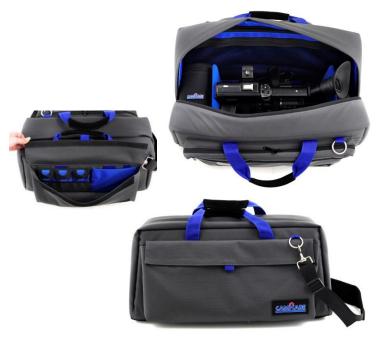

## Description

The transPorter Large is a flexible yet sturdy bag that fits a professional camcorder up to 52 cm/ 20.5 inches.

Pockets of many shapes and sizes are added in the front and back pouch for easy access. In the main compartment a mesh pocket with zipper is located, together with a strap to secure your camera and 2 removable dividers. This allows you to organize your gear completely to your liking.

The bag is supplied with three accessory protection items; a pouch to store an extra lens, a cover for the lens and hood on the camera and a pouch to store small items such as cables. The items can be secured inside the bag but can also be used separately, which allows you more flexibility.

#### **Key features**

- Suited for various camcorders up to 52 cm and 20.5 inches (with flip-up monitor)
- Water-resistant 1000 denier Cordura® exterior
- Flexible padded sides with padded interior for maximum protection
- Separate pockets for additional accessories
- 2 Removable dividers to customize the interior of the bag
- Accessory protection set included: lens cover, lens pouch and accessory pouch
- Removable suede shoulder strap handles for optimum carrying comfort
- Strong, high quality YKK® zippers
- 10-Years warranty