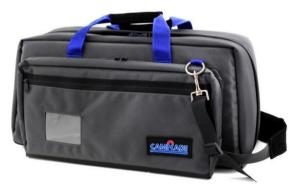

## Description

The transPorter Large is a flexible yet sturdy bag that fits a professional camcorder up to 52 cm/ 20.5 inches.

Pockets of many shapes and sizes are added in the front and back pouch for easy access. In the main compartment a mesh pocket with zipper is located, together with a strap to secure your camera and 2 removable dividers. This allows you to organize your gear completely to your liking.

The bag is made of water-resistant 1000 denier grey Cordura® fabric. Due to its triangular shape it is easy to fold the bag together for storage, so it takes up a minimum of space when not in active use.

#### **Key features**

- Suited for various camcorders up to 52 cm and 20.5 inches (with flip-up monitor)
- Water-resistant 1000 denier Cordura® exterior
- Flexible padded sides with padded interior for maximum protection
- Separate pockets for additional accessories
- 2 Removable dividers to customize the interior of the bag
- Accessory protection set included: lens cover, lens pouch and accessory pouch
- Removable suede shoulder strap handles for optimum carrying comfort
- Strong, high quality YKK® zippers
- 10-Years warranty