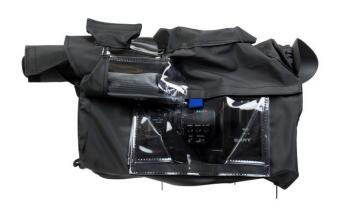

# Description

The camRade wetSuit PXW-X160/180 is a black soft flexible waterproof rain cover that protects your camera against the elements. It also covers the viewfinder, microphone and other accessories.

The rain cover is designed specifically for the Sony PXW-X160 and PXW-X180 camcorders. The near silent fabric minimalizes unwanted sound effects caused by wind and rain and reduces the chance of the camera overheating by allowing hot air to escape via the breathing material which the cover is made of.

The wetSuit has clear vinyl windows for visibility when adjusting the menu, audio input select level or other controls. The viewfinder monitor is completely closed off by the fabric and vinyl window, so no water will come into the suit during use.