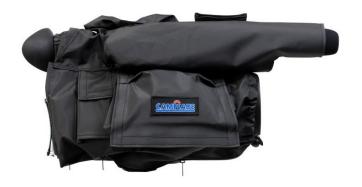

# Description

The camRade wetSuit PXW-X160/180 is a black soft flexible waterproof rain cover that protects your camera against the elements. It also covers the viewfinder, microphone and other accessories.

The rain cover is designed specifically for the Sony PXW-X160 and PXW-X180 camcorders. The near silent fabric minimalizes unwanted sound effects caused by wind and rain and reduces the chance of the camera overheating by allowing hot air to escape via the breathing material which the cover is made of.

The wetSuit has clear vinyl windows for visibility when adjusting the menu, audio input select level or other controls. The viewfinder monitor is completely closed off by the fabric and vinyl window, so no water will come into the suit during use.

### **Key features**

- Form-fitted for the Sony PXW-X160 and PXW-X180 camcorders
- Tailor-made of waterproof near silent fabric
- Protection against bad weather conditions
- Full access to the controls, ports, memory cards, display, zoom and battery compartment
- Strong Easy-on-Easy-off construction with hook and loop fasteners and YKK® zippers
- Handmade in France, Europe
- 10-Year warranty