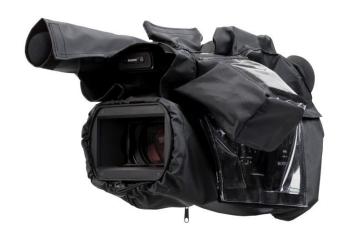

# Description

The camRade wetSuit PXW-X160/180 is a black soft flexible waterproof rain cover that protects your camera against the elements. It also covers the viewfinder, microphone and other accessories.

The rain cover is designed specifically for the Sony PXW-X160 and PXW-X180 camcorders. The near silent fabric minimalizes unwanted sound effects caused by wind and rain and reduces the chance of the camera overheating by allowing hot air to escape via the breathing material which the cover is made of.

The wetSuit has clear vinyl windows for visibility when adjusting the menu, audio input select level or other controls. The viewfinder monitor is completely closed off by the fabric and vinyl window, so no water will come into the suit during use.